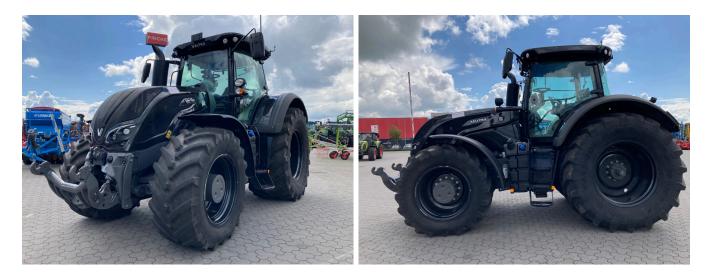

## Valtra S 394 [997000102000253]

Year of manufacture: 2018

| Design:          |  |
|------------------|--|
| Category:        |  |
| Power:           |  |
| Operating hours: |  |

# € 162,000.<sup>00</sup> plus VAT 19% (€ 192,780.<sup>00</sup> gross)

Date: 15.05.2024

Tractor Tractor 294 kW (400 HP) 3399

### Equipment

| Hitch                      | Automatic |
|----------------------------|-----------|
| Drive                      | All Wheel |
| Number of cylinders        | 6         |
| Working headlights         | ~         |
| Working headlamp No. rear  | 8         |
| Working headlamp no. front | 8         |
| Rear working headlights    | LED       |
| Working headlights front   | LED       |
| On-board computer          | ~         |
| State                      | Used      |
| Air brake                  | <b>~</b>  |

### Description

- Tires 650/60R34
- 900/60R42
- Front linkage
- 2x dw control units in front
- 6x DW control units rear
- Power beyond
- K80 fixed
- 2x K50
- Cabin suspension
- automatic trailer coupling

### EHR Front hydraulics Front linkage sprung front axle Speed Gearbox Cabin suspension Air conditioning Load sensing Air. Seat Radio Rear tyre Tyres in front Reverse drive unit Control unit dw

✓
✓
40
Stepless
Pneumatic
Automatic climate control
✓
✓
✓
✓
✓
✓
✓
✓
✓
✓
✓
✓
✓
✓
✓
✓
✓
✓
✓
✓
✓
✓
✓
✓
✓
✓
✓
✓
✓
✓
✓
✓
✓
✓
✓
✓
✓
✓
✓
✓
✓
✓
✓
✓
✓
✓
✓
✓
✓
✓
✓
✓
✓
✓
✓
✓
✓
✓
✓
✓
✓
✓
✓
✓
✓
✓
✓
✓
✓
✓
✓
✓
✓
✓
✓
✓
✓
✓
✓
✓
✓
✓
✓
✓
✓
✓
✓
✓
✓
✓
✓
✓
✓
✓
✓
✓
✓
✓
✓
✓
✓
✓
✓
✓
✓
✓
✓
✓
✓
✓
✓
✓
✓
✓
✓
✓
✓
✓
✓
✓
✓
✓
✓
✓
✓
✓
✓
✓
✓
✓
✓
✓
✓
✓
✓
✓
✓
✓
✓
✓
✓
✓
✓
✓
✓
✓
✓
✓
✓
✓
✓
✓
✓
✓
✓
✓
✓
✓
✓
✓
✓
✓
✓
✓
✓
✓
✓
✓
✓
✓
✓
✓
✓
✓
✓
✓

6

- mech. top link
- LED working light
- electric mirrors
- sprung front axle
- Thru axle
- swivelling mudguards
- Reverse drive unit
- Rear PTO 540 E + 1000 rpm.
- Continuously variable transmission