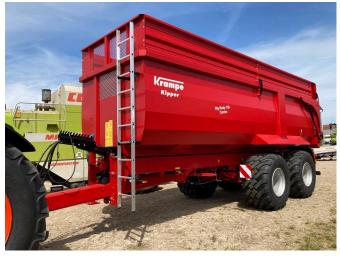

# Krampe Big Body 750 Carrier [Lager 2023]

Year of manufacture: 2023 Date: 15.05.2024

Design: Transport technology

Category: Dump truck

## **Equipment**

Number of axles Tyres State

**Technical condition** 

2 710/50 R26,5 BKT Used New

## **Description**

- with spring loaded drawbar ZV22 w. Rubber silent blocks
- Towing eye for ball head 80 mm
- Hanging height 60 cm
- hydraulic parking foot SIMOL
- 6/2-way valve for switching from support leg to hydraulic tailgate
- Two-hose system for rapid lowering
- automatic load-sensitive brake
- 40- km/h- version
- Rear underride guard
- Tub mudguards
- Short fender plastic
- Gross vehicle weight: 24 t at 40 km/h
- LED rear lights
- Rear position lights

- Chassis w. air suspension
- Spring bellows ventilation for stabilization during tipping with changeover tap
- Caster steering axle BPW with shaft thrust washer
- Warning signs front and rear
- Hole pattern in the rear of the vehicle for retrofitting AHK
- Tailgate w. hydraulic opening
- automatic
- self-adjusting pressure via locking hooks
- Discharge slide with metering lever and perforated bar
- Design conical trough
- Silage top 60 cm high grain-tight
- 2- K- paint cramp- red
- Rims silver
- Plexiglas viewing windowÂ
- Bellows pressure gauge