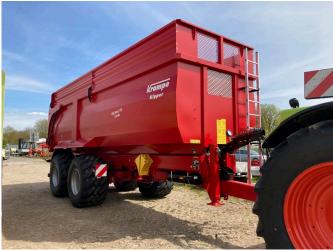

# Krampe Big Body 750 Carrier [Lager 2023]

Year of manufacture: 2023 Date: 15.05.2024

Design: Transport technology

Category: Dump truck

## **Equipment**

Number of axles Tyres State

**Technical condition** 

2 710/50 R26,5 BKT Used New

## **Description**

- with spring loaded drawbar ZV22 w. Rubber silent blocks
- Towing eye for ball head 80 mm
- Hanging height 60 cm
- hydraulic parking foot SIMOL
- 6/2-way valve for switching from support leg to hydraulic tailgate
- Two-hose system for rapid lowering
- automatic load-sensitive brake
- 40- km/h- version
- Rear underride guard
- Tub mudguards
- Short fender plastic
- Gross vehicle weight: 24 t at 40 km/h
- LED rear lights
- Rear position lights

- Chassis w. air suspension
- Spring bellows ventilation for stabilization during tipping with changeover tap
- Caster steering axle BPW with shaft thrust washer
- Warning signs front and rear
- Hole pattern in the rear of the vehicle for retrofitting AHK
- Tailgate w. hydraulic opening
- automatic
- self-adjusting pressure via locking hooks
- Discharge slide with metering lever and perforated bar
- Design conical trough
- Silage top 60 cm high grain-tight
- 2- K- paint cramp- red
- Rims silver
- Plexiglas viewing windowÂ
- Bellows pressure gauge